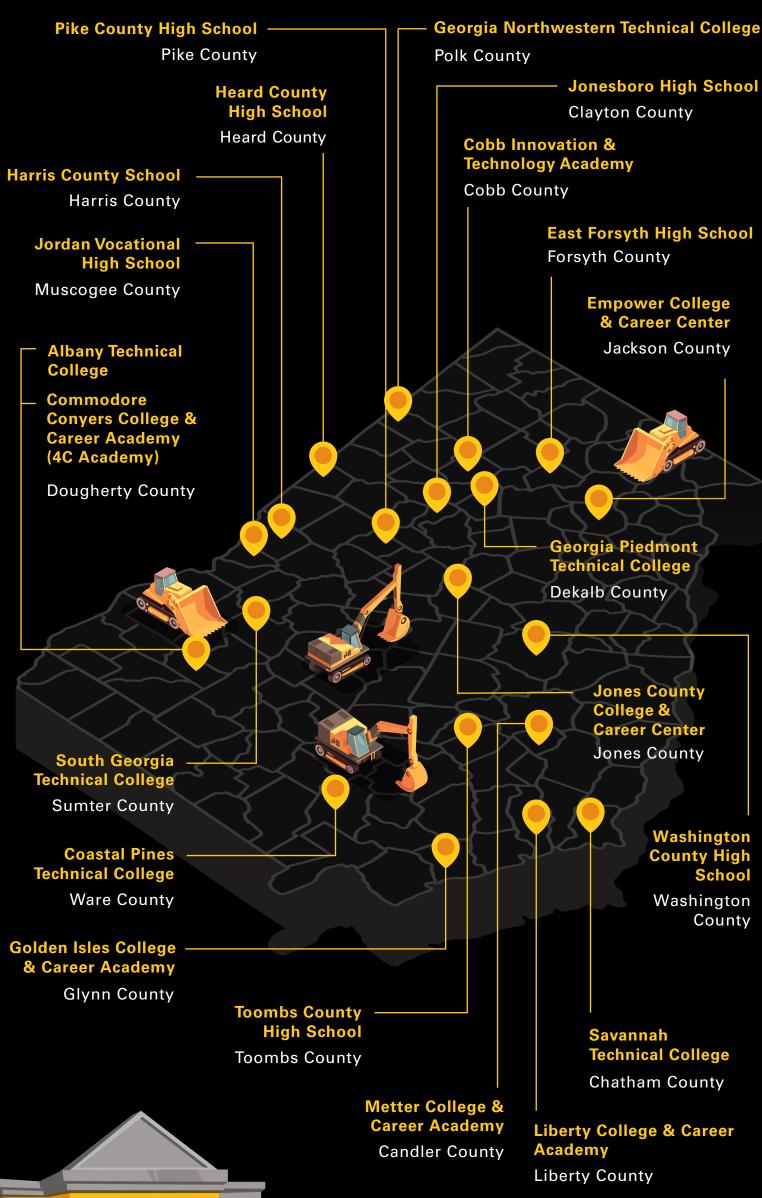

## GEORGIA HEAVY EQUIPMENT OPERATOR TRAINING PATHWAY

## THE GEORGIA HEAVY EQUIPMENT OPERATOR (HEO) SIMULATOR TRAINING PROGRAM

Creates a construction pathway for students in Georgia high schools and career technical centers.

The program includes Industry Fundamentals & Occupational Safety, Intro to Heavy Equipment and Heavy Equipment 1 classes; with NCCER fundamentals, SimScholars™ Curriculum with assessments, hands-on Cat® Simulators Excavator and Dozer training, and practice on a real jobsite.