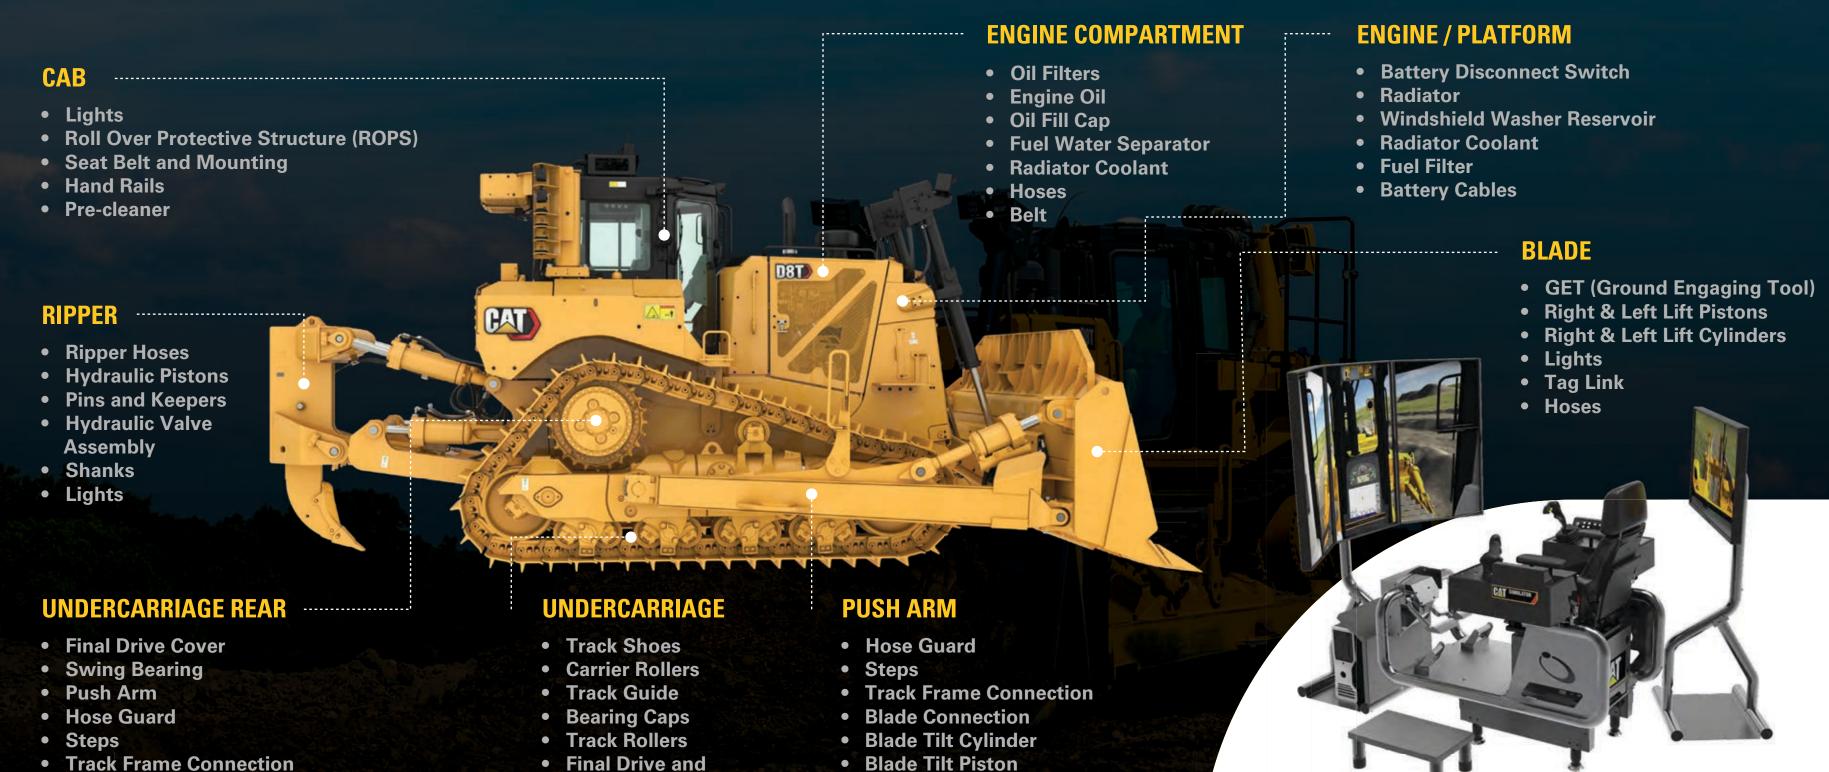

## WHY CONDUCT AWALKAROUND INSPECTION?

Conducting a pre-operation walkaround inspection before every shift can prevent downtime, identify mechanical problems and keep all jobsite personnel safe. Learn all of the walkaround inspection points prior to operating the Dozer.

Blade Tilt Hoses

**CAT®SIMULATORS** 

• Blade Tilt Cylinder, Piston and Connection

Blade Tilt Hoses

learn@catsimulators.com 1.309.266.2640 www.catsimulators.com

Train operators on how to conduct a proper machine walkaround inspection with the Cat® Simulators Advanced Dozer system. Developed with Caterpillar experts, each simulator features the same authentic Cat® controls as found in real machines.

**Sprocket Segments** 

Master Link

Track Sag