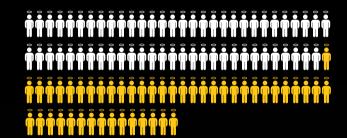

## Underground or Surface Mining?

105 mining fatalities occurred in the US from 2015 through 2019 Q3 - 56% in surface mines and 44% in underground mines.

**1** 59 Deaths Surface Mines

146 Deaths Underground Mines