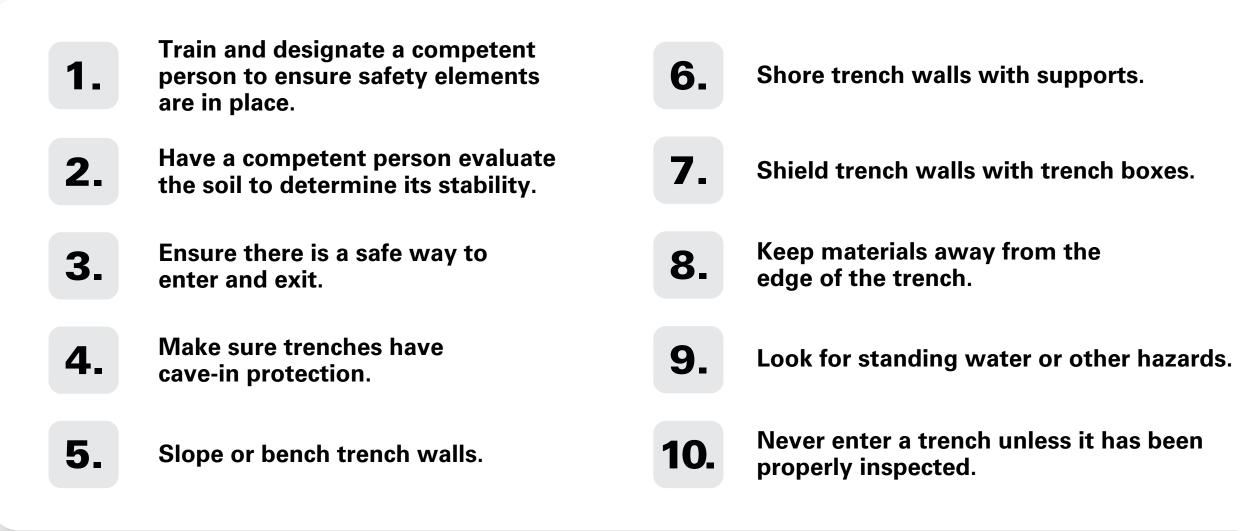

## STAY SAFE N TRENCHES

EVERY YEAR TRENCH CAVE-INS CLAIM THE LIVES OF AT LEAST

Make construction workers' safety a priority with proper training. Remind all jobsite personnel about these safety measures to prevent trench cave-ins.