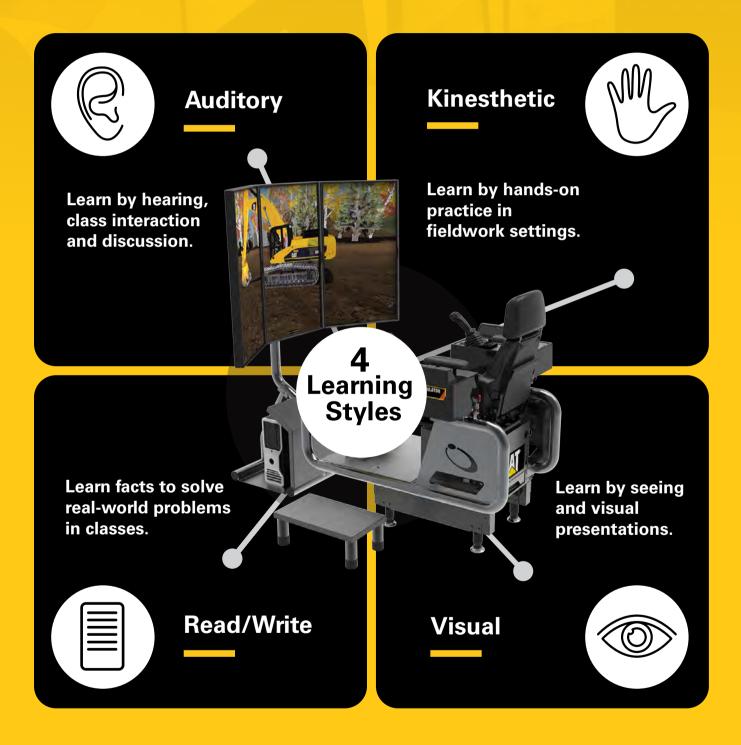

## HOW DO YOU LEARN BEST?

All students have different learning styles, and heavy equipment operators are no different. Operators who train on simulators can process and retain information in their best learning style while **staying safe**, **protecting job site personnel**, **saving equipment fuel and maintenance costs**.