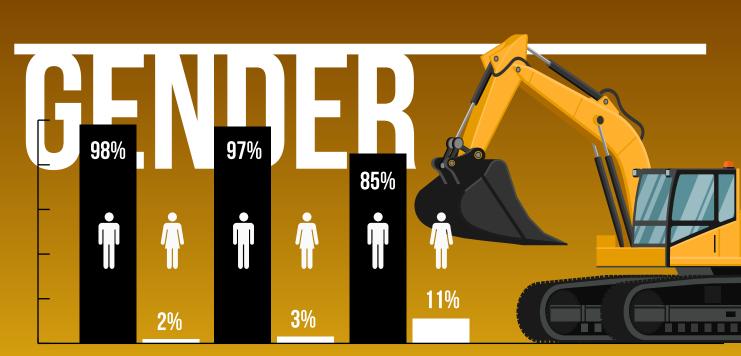

## MAGE

\$49,100 / YEAR

**CAT® SIMULATORS** 

median pay in May 2020

\$24 / HOUR

median pay in May 2020

Women earned

**†** 98%

of what men earned in 2021

learn@catsimulators.com 1.309.266.2640 www.catsimulators.com

2022 Caterpillar. All Rights Reserved. CAT, CATERPILLAR, LET'S DOTHE WORK, their respective logos, Caterpillar Corporate Yellow," the "Power Edge" and Cat "Modern Hex" trade dress as well as corporate and product identity used herein, are trademarks of Caterpillar and may not be used without permission. www.cat.com / www.caterpillar.com Simformotion™ LLC is a licensee of Caterpillar Inc.